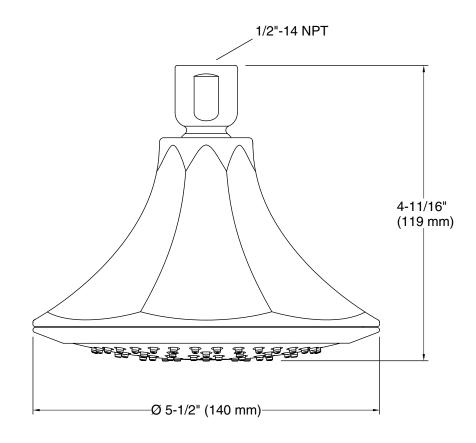

## **Technical Information**

All product dimensions are nominal.

#### Installation

• 1/2 -14 NPT connection.